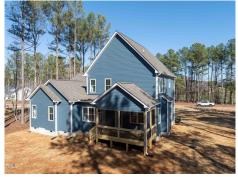

## 270 Purslane Dr, Franklinton, NC 27525

» Beds: 3 | Baths: 2 Full, 1 Half

» MLS #: 10075553

» Single Family |  $2,431 \text{ ft}^2$  | Lot:  $39,204 \text{ ft}^2$  (0.9 acres)

» More Info: 270PurslaneDr.IsForSale.com

## \$ 515,000

This farmhouse has board & batten siding with stone and Cedar Shake accents. The first-floor master suite includes a bath with a walk-in shower and closet. The open kitchen and family room feature a gas log fireplace, island with pendant lighting, bar seating, and walk-in pantry. A mudroom connects to the 2-car garage. Upstairs are a Game room and bonus room, two bedrooms with walk-in closets, and a shared bath with double vanities. A screen porch on the rear leads to the backyard.