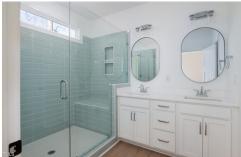

## \$ 515,000

This farmhouse has board & batten siding with stone and Cedar Shake accents. The first-floor master suite includes a bath with a walk-in shower and closet. The open kitchen and family room feature a gas log fireplace, island with pendant lighting, bar seating, and walk-in pantry. A mudroom connects to the 2-car garage. Upstairs are a Game room and bonus room, two bedrooms with walk-in closets, and a shared bath with double vanities. A screen porch on the rear leads to the backyard.