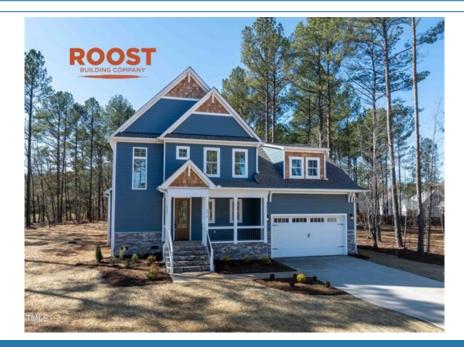

## 270 Purslane Dr, Franklinton, NC 27525

» Beds: 3 | Baths: 2 Full, 1 Half

» MLS #: 10075553

» Single Family |  $2,431 \text{ ft}^2$  | Lot:  $39,204 \text{ ft}^2$  (0.9 acres)

» More Info: 270PurslaneDr.IsForSale.com

## \$ 515,000

This farmhouse has board & batten siding with stone and Cedar Shake accents. The first-floor master suite includes a bath with a walk-in shower and closet. The open kitchen and family room feature a gas log fireplace, island with pendant lighting, bar seating, and walk-in pantry. A mudroom connects to the 2-car garage. Upstairs are a Game room and bonus room, two bedrooms with walk-in closets, and a shared bath with double vanities. A screen porch on the rear leads to the backyard.