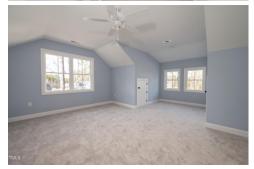

## \$ 515,000

This farmhouse has board & batten siding with stone and Cedar Shake accents. The first-floor master suite includes a bath with a walk-in shower and closet. The open kitchen and family room feature a gas log fireplace, island with pendant lighting, bar seating, and walk-in pantry. A mudroom connects to the 2-car garage. Upstairs are a Game room and bonus room, two bedrooms with walk-in closets, and a shared bath with double vanities. A screen porch on the rear leads to the backyard.