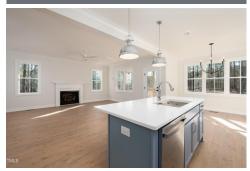

## \$ 515,000

This farmhouse has board & batten siding with stone and Cedar Shake accents. The first-floor master suite includes a bath with a walk-in shower and closet. The open kitchen and family room feature a gas log fireplace, island with pendant lighting, bar seating, and walk-in pantry. A mudroom connects to the 2-car garage. Upstairs are a Game room and bonus room, two bedrooms with walk-in closets, and a shared bath with double vanities. A screen porch on the rear leads to the backyard.